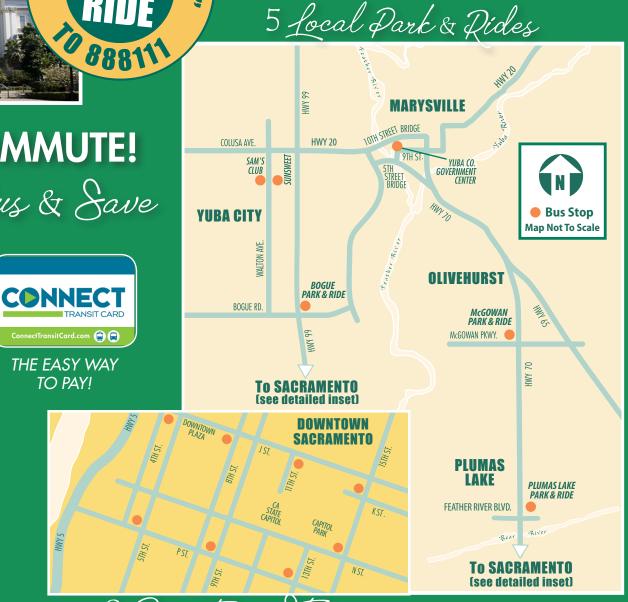

## **DE-STRESS YOUR COMMUTE!** Ride the Big Green Bus & Save

TO PAY!

- MONDAY FRIDAY
- 14 DOWNTOWN ARRIVALS FROM 6:10AM - 5:15PM
- 15 DOWNTOWN DEPARTURES FROM 6:30AM - 5:35PM

**ROUTE & SCHEDULE INFORMATION** (530) 742-2877 www.yubasuttertransit.com

## LOCAL POSTAL CUSTOMER

8 Downtown Stops